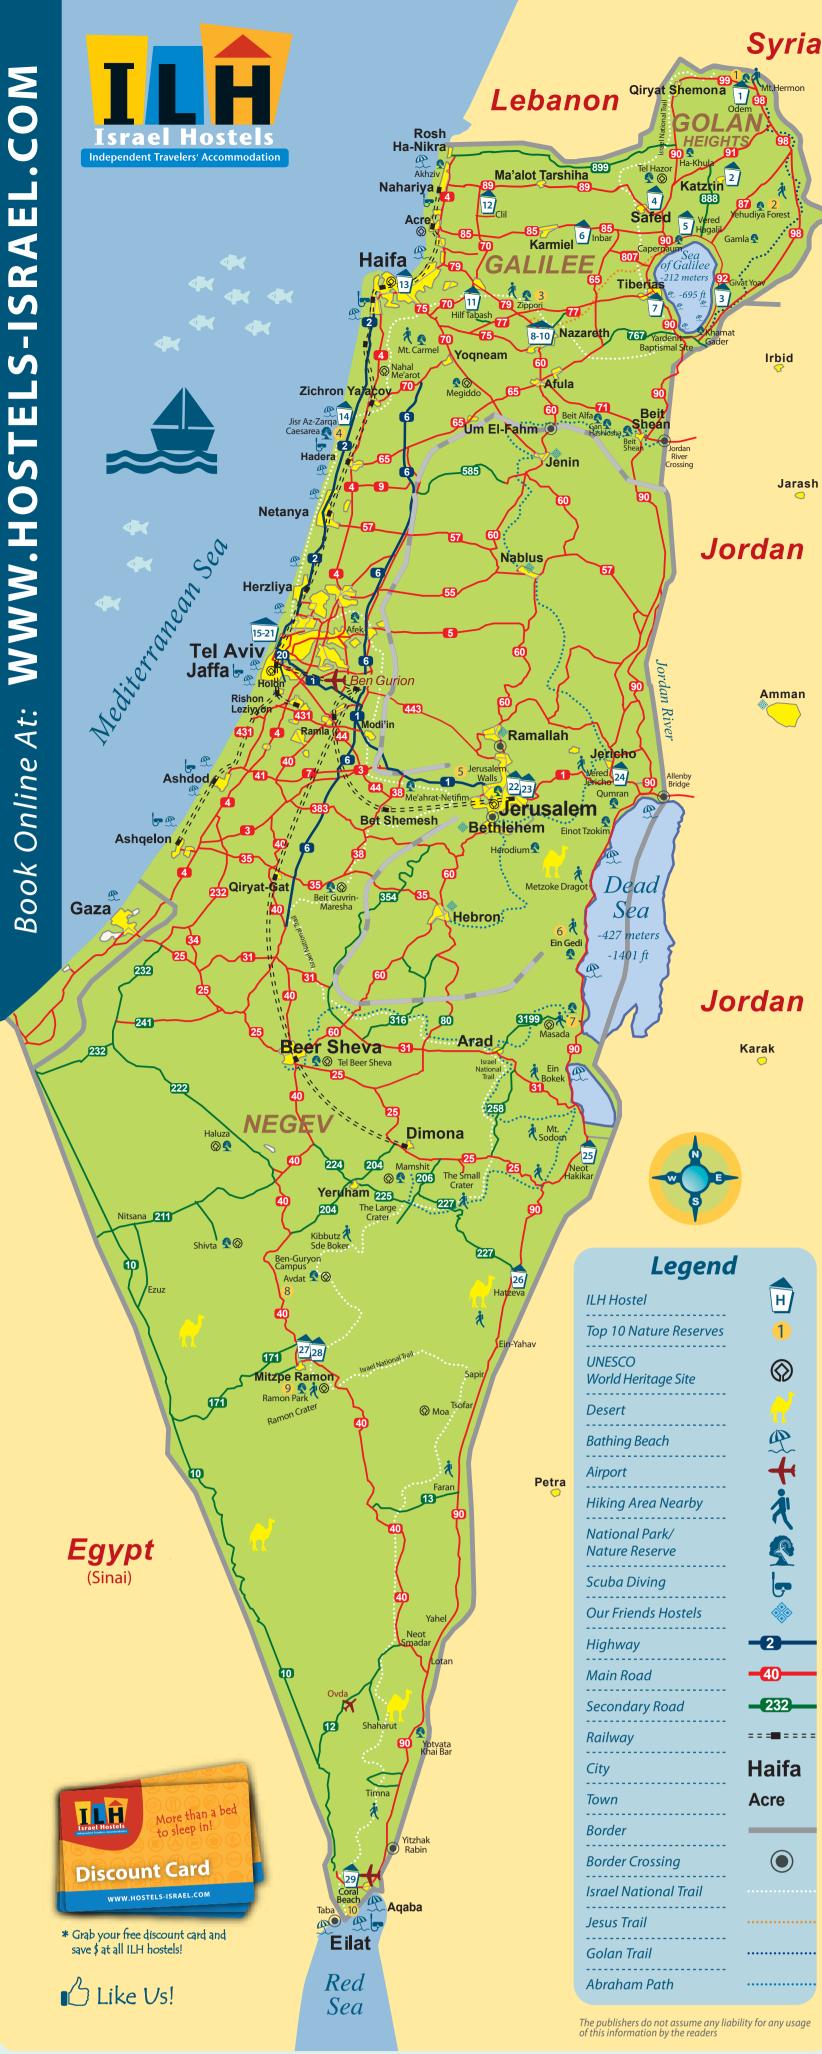

#### Israel's Top 10 Nature Reserves & National Parks

1 Hermon National Park (Banias) - A basalt canyon hiking trail leading to the largest waterfall in Israel.

2 Yehudiya Forest Nature Reserve - Come hike these magnificent trails that run along rivers, natural pools, and waterfalls.

**3 Zippori National Park** - A site offering impressive ruins and mosaics, including the stunning "Mona Lisa of the Galilee".

4 Caesarea National Park - Explore the 3500-seat theatre and other remains from the Roman Empire at this enchanting port city.

5 Jerusalem Walls National Park - Tour this amazing park and view Biblical Jerusalem from the city walls or go deep into the underground tunnels.

6 Ein Gedi Nature Reserve - This oasis located near the Dead Sea provides a stark contrast to the surrounding parched desert environment with it's four beautiful springs.

7 Masada National Park - Overlooking the Dead Sea, this mountaintop fortress is one of the Jewish people's greatest symbols of courage and heroism.

8 Avdat National Park - Sitting on the ancient incense and spice route, this old Nabatean town represents how the harsh desert was settled for trade and agriculture.

9 Ramon Park Complex - The Ramon Crater ("Makhtesh") boasts a breathtaking view and the most spectacular geological site in the country.

**10 Coral Beach Nature Reserve** - Snag a fantastic glimpse into the natural world of the coral reef of Eilat Bay using only a mask and snorkel.

## www.parks.org.il

| Legend                           |            |
|----------------------------------|------------|
| ILH Hostel                       | H          |
| Top 10 Nature Reserves           | 1          |
| UNESCO<br>World Heritage Site    | $\bigcirc$ |
| Desert                           |            |
| Bathing Beach                    |            |
| Airport                          | +          |
| Hiking Area Nearby               | . A        |
| National Park/<br>Nature Reserve |            |
| Scuba Diving                     | -          |
| Our Friends Hostels              |            |
| Highway                          | -2         |
| Main Road                        | -40        |
| Secondary Road                   | 232        |
| Railway                          |            |
| City                             | Haifa      |
| Town                             | Acre       |
| Border                           |            |
| Border Crossing                  |            |
| Israel National Trail            |            |
| Jesus Trail                      |            |
| Golan Trail                      |            |
| Abraham Path                     |            |