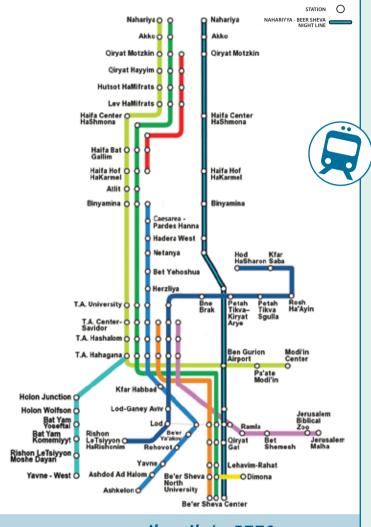

#### Israel Railway - Passenger Lines Map

#### www.rail.co.il / \*5770

\* Public buses and trains do not operate during Shabbat (Friday afternoon until Saturday evening)

| Bus Company                                   | Area & Major Locations                                                             |  |  |  |  |  |
|-----------------------------------------------|------------------------------------------------------------------------------------|--|--|--|--|--|
| <b>Egged</b> *2800<br>www.egged.co.il         | <b>Countrywide:</b> Interurban and inner city - Jerusalem, Tel-aviv, Haifa, Eilat. |  |  |  |  |  |
| <b>Dan</b> *3456                              | Center: Greater Tel-Aviv metropolitan                                              |  |  |  |  |  |
| www.dan.co.il                                 | area & suburbs                                                                     |  |  |  |  |  |
| Superbus 08-9205005                           | Center: Greater Jerusalem                                                          |  |  |  |  |  |
| www.superbus.co.il                            | Tel-Aviv, Ramla, Lod                                                               |  |  |  |  |  |
| <i>Kavim</i> *8787                            | <b>Center:</b> Tel-Aviv, Petach Tikva,                                             |  |  |  |  |  |
| www.kavim-t.co.il                             | <b>North:</b> Afula, Nazareth, Beit Shean                                          |  |  |  |  |  |
| <b>Rama-Golan</b> *3254<br>www.golanbus.co.il | North: Kazrin, South Golan Heights                                                 |  |  |  |  |  |
| Nateev Express *3553                          | <b>North:</b> Nazareth, Haifa, Netanya, Hadera,                                    |  |  |  |  |  |
| www.nateevexpress.com                         | Ma'alot, Karmiel, Safed, Nahariya                                                  |  |  |  |  |  |
| <i>Metropoline</i> *5900                      | <b>South:</b> Beer Sheva interurban - Tel-aviv,                                    |  |  |  |  |  |
| www.metropoline.com                           | Sde Boker, Mitzpe Ramon, Dimona                                                    |  |  |  |  |  |
| Combined search on www.bus.co.il              |                                                                                    |  |  |  |  |  |
| Driving Time (hr:min)                         |                                                                                    |  |  |  |  |  |